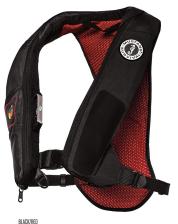

UNIVERSAL SIZING: CHEST 30"-52" WEIGHT 80LBS OR OVER

COLORS ■ RED ■ GRAY/RED ■ BLACK/RED

USCG - UL1180 - INFLATABLE PFDS 160.076 - TYPE V (COMMERCIAL USE); TYPE II (RECREATIONAL USE)

RE-ARM KIT MA5283

SIZE